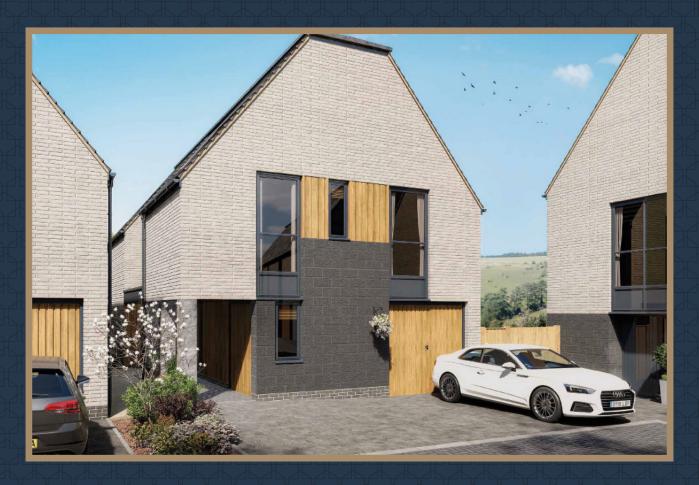

The Graphite

4 BEDROOM HOUSE | DETACHED & SEMI-DETACHED

## The Graphite

4 BEDROOM HOUSE | DETACHED & SEMI-DETACHED

2,026 SQ FT / 188 SQ M

Customers should note this illustration is an example of The Graphite house type. All dimensions indicated are approximate and the furniture layout is for illustrative purposes only. Homes may be 'handed' (mirror image) versions of the illustrations, and may be detached, semi-detached or terraced. Materials used may differ from plot to plot including render and roof tile colours. Detailed plans and specifications are available for inspection for each plot at our Sales Centre during working hours and customers must check their individual specifications prior to making a reservation.