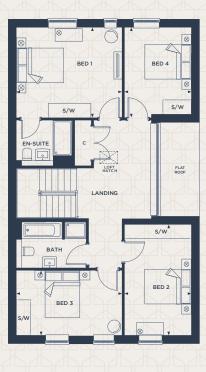

## FIRST FLOOR

| BEDROOM 1 | 3.81m x 4.45m / 12'6" x 14'7" |
|-----------|-------------------------------|
| BEDROOM 2 | 2.81m x 4.68m / 9'3" x 15'4"  |
| BEDROOM 3 | 2.74m x 4.45m / 9'0" x 14'7"  |
| BEDROOM 4 | 3.81m x 2.81m / 12'6" x 9'3"  |