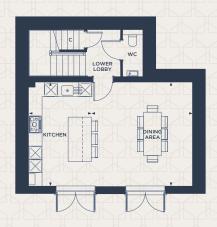

## LOWER GROUND FLOOR

KITCHEN 4.68m x 2.92m / 15'4" x 9'7"

DINING AREA 4.68m x 4.49m / 15'4" x 14'9"