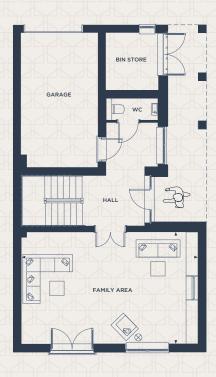

The Graphite

4 BEDROOM HOUSE | DETACHED & SEMI-DETACHED

## The Graphite

4 BEDROOM HOUSE | DETACHED & SEMI-DETACHED

2,026 SQ FT / 188 SQ M



## LOWER GROUND FLOOR

KITCHEN 4.68m x 2.92m / 15'4" x 9'7"

DINING AREA 4.68m x 4.49m / 15'4" x 14'9"



## GROUND FLOOR

FAMILY AREA 4.68m x 7.38m / 15'4" x 24'3"



## FIRST FLOOR

| BEDROOM 1 | 3.81m x 4.45m / 12'6" x 14'7" |
|-----------|-------------------------------|
| BEDROOM 2 | 2.81m x 4.68m / 9'3" x 15'4"  |
| BEDROOM 3 | 2.74m x 4.45m / 9'0" x 14'7"  |
| BEDROOM 4 | 3.81m x 2.81m / 12'6" x 9'3"  |

Customers should note this illustration is an example of The Graphite house type. All dimensions indicated are approximate and the furniture layout is for illustrative purposes only. Homes may be 'handed' (mirror image) versions of the illustrations, and may be detached, semi-detached or terraced. Materials used may differ from plot to plot including render and roof tile colours. Detailed plans and specifications are available for inspection for each plot at our Sales Centre during wo