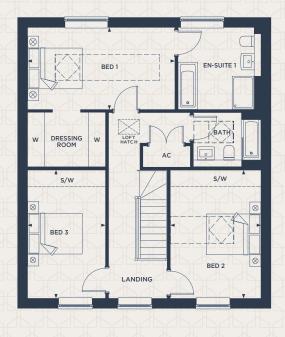

## SECOND FLOOR

| BEDROOM 1 | 2.94m x 5.28m / 9'8" x 17'4  |
|-----------|------------------------------|
| BEDROOM 2 | 4.60m x 3.25m / 15'1" x 10'8 |
| BEDROOM 3 | 4.60m x 2.79m / 15'1" x 9'2  |

Customers should note this illustration is an example of The Smoke house type. All dimensions indicated are approximate and the furniture layout is for illustrative purposes only. Homes may be 'handed' (mirror image) versions of the illustrations, and may be detached, semi-detached or terraced. Materials used may differ from plot to plot including render and roof tile colours. Detailed plans and specifications are available for inspection for each plot at our Sales Centre during working hours and customers must check their individual specifications prior to making a reservation.