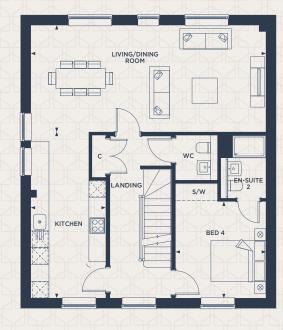

## FIRST FLOOR

| LIVING/DINING KITCHEN | 3.80m x 8.37m / 12'6" x 27'6 |
|-----------------------|------------------------------|
|                       | 5.90m x 2.68m / 19'4" x 8'9  |
| BEDROOM 4             | 3.44m x 3.20m / 11'3" x 10'6 |