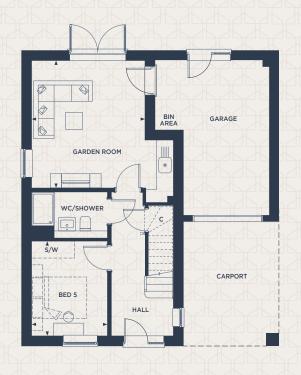

## GROUND FLOOR

| GARDEN ROOM | 4.48m x 3.98m / 14'8" x 13'1" |
|-------------|-------------------------------|
| BEDROOM 5   | 3.34m x 2.68m / 10'11" x 8'9" |