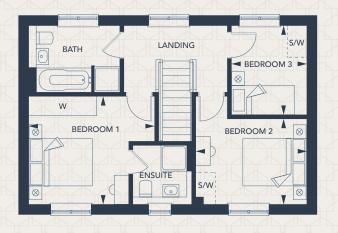

## FIRST FLOOR

| BEDROOM 1 | 3.90m x 3.26m / 12'9" x 10'8" |
|-----------|-------------------------------|
| BEDROOM 2 | 3.44m x 2.65m / 11'3" x 8'8"  |
| BEDROOM 3 | 2.76m x 2.34m / 9'1" x 7'8"   |

Floor plans show a typical house type and are indicative only. Details may vary from plot to plot. Dimensions are approximate and should not be used for furniture space, appliance space or carpet sizes. All wardrobes shown, that are not in Bedroom 1, are indicative only and not inclded in the specification. All measurements may vary within a tolerance of 5%. The contents of this leaflet do not form or constitute a warranty or represent part of any contract. Please note: to increase legibility these plans have been sized to fit the page. As a result each plan may be a different scale to others within this document. S/W – Space for wardrobe. W – Wardrobe (only provided to Bedroom 1). C – Cupboard. Please ask sales consultant for details of your chosen plot. Homes may be a 'handed' (mirror image) versions of the illustrations and may be detached, semi-detached or terraced. Materials used may differ from plot to plot including render and roof tile colours. Detailed plans and specifications are available for inspection for each plot at our Sales Centre during working hours and customers must check their individual specifications prior to making reservation.