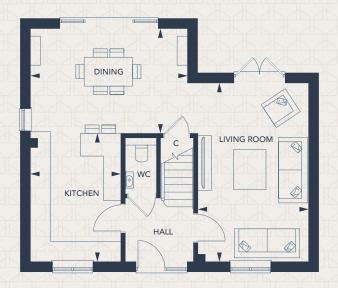

## GROUND FLOOR

| KITCHEN     | 3.98m x 2.80m / 13'0" x 9'2"   |
|-------------|--------------------------------|
| DINING      | 4.87m x 3.25m / 15'11" x 10'8" |
| LIVING ROOM | 5.54m x 3.43m / 18'2" x 11'3"  |