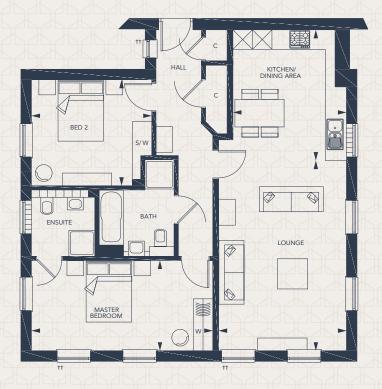

## FLOOR PLAN

| LOUNGE           | 3.93m x 5.86m / 12'9" x 19'2" |
|------------------|-------------------------------|
| KITCHEN / DINING | 3.49m x 4.02m / 11'4" x 13'2" |
| MASTER BEDROOM   | 5.21m x 2.79m / 17'1" x 9'1"  |
| BEDROOM 2        | 3.44m x 3.27m / 11'3" x 10'7" |

Customers should note this illustration is an example of The Ash house type. All dimensions indicated are approximate and the furniture layout is for illustrative purposes only. Homes may be 'handed' (mirror image) versions of the illustrations, and may be detached, semi-detached or terraced. Materials used may differ from plot to plot including render and roof tile colours. Detailed plans and specifications are available for inspection for each plot at our Sales Centre during working hours and customers must check their individual specifications prior to making a reservation.