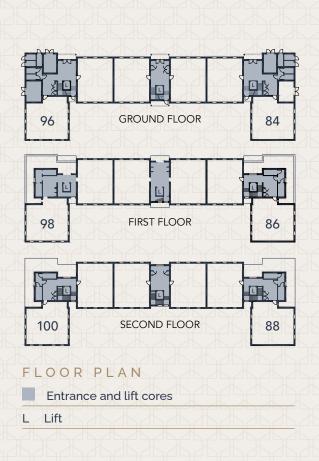

## The Ash

2 BEDROOM APARTMENT | TERLINGHAM GARDENS



## The Ash

## 2 BEDROOM APARTMENT | TERLINGHAM GARDENS

89.48 SQ M / 963 SQ FT





## FLOOR PLAN

| LOUNGE           | 3.93m x 5.86m / 12'9" x 19'2" |
|------------------|-------------------------------|
| KITCHEN / DINING | 3.49m x 4.02m / 11'4" x 13'2" |
| MASTER BEDROOM   | 5.21m x 2.79m / 17'1" x 9'1"  |
| BEDROOM 2        | 3.44m x 3.27m / 11'3" x 10'7" |

Customers should note this illustration is an example of The Ash house type. All dimensions indicated are approximate and the furniture layout is for illustrative purposes only. Homes may be 'handed' (mirror image) versions of the illustrations, and may be detached, semi-detached or terraced. Materials used may differ from plot to plot including render and roof tile colours. Detailed plans and specifications are available for inspection for each plot at our Sales Centre during working hours and customers must