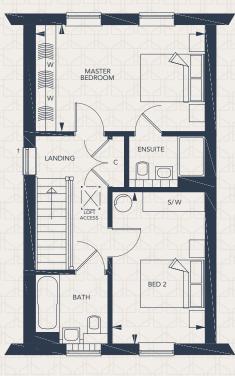

## 93.02 SQ M / 1001 SQ FT

4.71m x 4.97m / 15'5" x 16'3"

3.16m x 2.86m / 10'4" x 9'4"

### GROUND FLOOR

LOUNGE/DINING

**KITCHEN** 

| MASTER BEDROOM | 3.14m x 4.97m / 10'3" x 16'3" |
|----------------|-------------------------------|
| BEDROOM 2      | 4.41m x 2.76m / 14'5" x 9'1"  |

FIRST FLOOR

Customers should note this illustration is an example of The Beech house type. All dimensions indicated are approximate and the furniture layout is for illustrative purposes only. Homes may be 'handed' (mirror image) versions of the illustrations, and may be detached, semi-detached or terraced. Materials used may differ from plot to plot including render and roof tile colours. Detailed plans and specifications are available for inspection for each plot at our Sales Centre during working hours and customers must check their individual specifications prior to making a reservation.