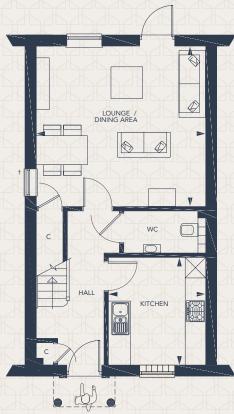

## 93.02 SQ M / 1001 SQ FT

4.71m x 4.97m / 15'5" x 16'3"

3.16m x 2.86m / 10'4" x 9'4"

### GROUND FLOOR

LOUNGE/DINING

**KITCHEN** 

| MASTER BEDROOM | 3.14m x 4.97m / 10'3" x 16'3" |
|----------------|-------------------------------|
| BEDROOM 2      | 4.41m x 2.76m / 14'5" x 9'1"  |

FIRST FLOOR

Customers should note this illustration is an example of The Beech house type. All dimensions indicated are approximate and the furniture layout is for illustrative purposes only. Homes may be 'handed' (mirror image) versions of the illustrations, and may be detached, semi-detached or terraced. Materials used may differ from plot to plot including render and roof tile colours. Detailed plans and specifications are available for inspection for each plot at our Sales Centre during working hours and customers must check their individual specifications prior to making a reservation.