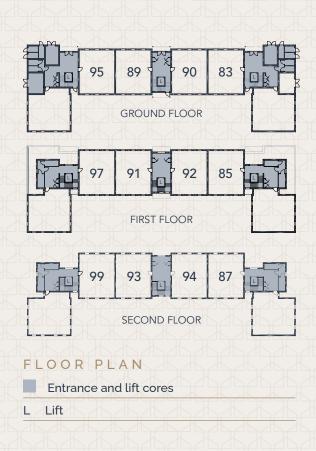

## FLOOR PLAN

| LOUNGE                | 5.13m x 4.38m / 16'8" x 14'4" |
|-----------------------|-------------------------------|
| KITCHEN / DINING AREA | 3.03m x 3.60m / 9'9" x 11'8"  |
| MASTER BEDROOM        | 5.21m x 2.76m / 17'1" x 9'1"  |
| BEDROOM 2             | 3.85m x 3.11m / 12'6" x 10'2" |