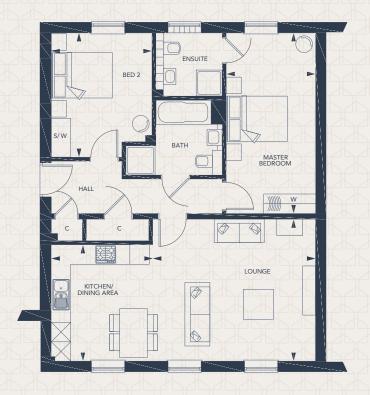

## FLOOR PLAN

| LOUNGE                | 5.13m x 4.38m / 16'8" x 14'4" |
|-----------------------|-------------------------------|
| KITCHEN / DINING AREA | 3.03m x 3.60m / 9'9" x 11'8"  |
| MASTER BEDROOM        | 5.21m x 2.76m / 17'1" x 9'1"  |
| BEDROOM 2             | 3.85m x 3.11m / 12'6" x 10'2" |

Customers should note this illustration is an example of The Elm house type. All dimensions indicated are approximate and the furniture layout is for illustrative purposes only. Homes may be 'handed' (mirror image) versions of the illustrations, and may be detached, semi-detached or terraced. Materials used may differ from plot to plot including render and roof tile colours. Detailed plans and specifications are available for inspection for each plot at our Sales Centre during working hours and customers must check their individual specifications prior to making a reservation.