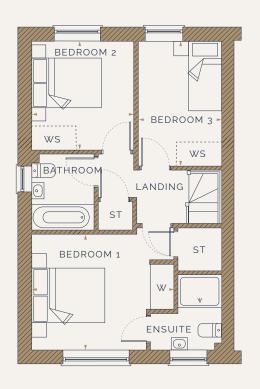

### FIRST FLOOR

BEDROOM 1 3.88m x 3.17m /12'8" x 10'4"

BEDROOM 2 2.79m x 2.97m / 9'2" x 9'9"

BEDROOM 3 2.28m x 3.41m / 7'6" x 11'2"

TOTAL STORAGE 36 SQ FT / 3.35 SQ M\*

KEY ■ DIMENSIONS

ST STORAGE

WS WARDROBE SPACE

W WARDROBE

Total storage includes pantry space and excludes built-in wardrobes and dressing areas. "Windows vary from plot to plot, please ask the Sales Consultant for further information.

Artist's impression, for illustrative purposes only. Facade and roof details may vary. Floorplans shown are for approximate measurements only. Exact layouts and sizes may vary. All measurements may vary within a tolerance of 5%. The dimensions are not intended to be used for carpet sizes, appliance sizes or items of furniture. Furniture layouts are indicative only. Kitchen layout indicative only. Please ask Sales Consultant for further information. Floorplans have been sized to fit the page, as a result this plan may not be at the same scale.