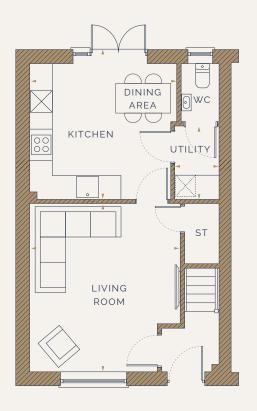

### GROUND FLOOR

KITCHEN / DINING AREA 4.03m x 3.72m / 13'2" x 12'2"

LIVING ROOM 4.13m x 4.62m / 13'6" x 15'1"

UTILITY ROOM 1.21m x 2.01m / 3'11" x 6'7"