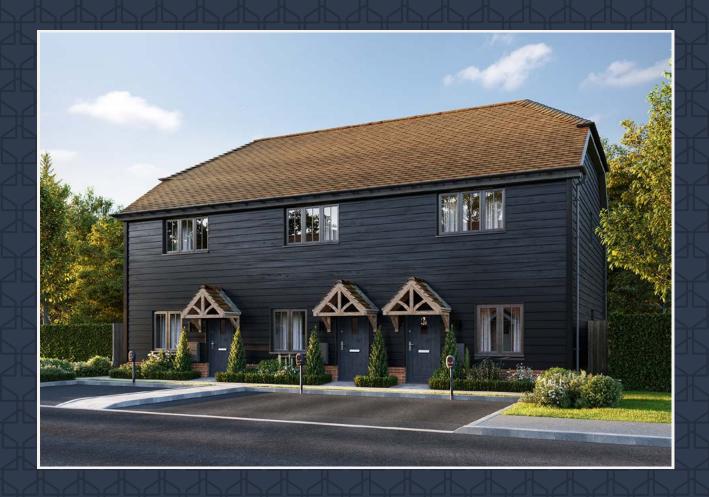

## POPPYFIELDS

HAWKINGE

# THE BARHAM

2 BEDROOM TERRACED HOUSE

### THE BARHAM

#### 2 BEDROOM TERRACED HOUSE

753 SQ FT | 70 SQ M

W WARDROBE

\*Total storage includes pantry space and excludes built-in wardrobes and dressing areas.

Artist's impression, for illustrative purposes only. Facade and roof details may vary. Floorplans shown are for approximate measurements only. Exact layouts and sizes may vary. All measurements may vary within a tolerance of 5%. The dimensions are not intended to be used for carpet sizes, appliance sizes or items of furniture. Furniture layouts are indicative only. Kitchen layout indicative only. Please ask Sales Consultant for further information. Floorplans have been sized to fit the page, as a result this plan may not be at the same scale.