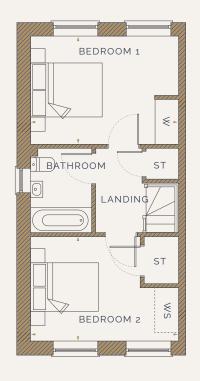

#### FIRST FLOOR

BEDROOM 1 4.11m x 3m / 13'5" x 9'10"

BEDROOM 2 4.11m x 2.89m / 13'5" x 9'5"

TOTAL STORAGE 36 SQ FT / 3.42 SQ M\*

KEY

■ DIMENSIONS

ST STORAGE

WS WARDROBE SPACE

W WARDROBE

\*Total storage includes pantry space and excludes built-in wardrobes and dressing areas.

Artist's impression, for illustrative purposes only. Facade and roof details may vary. Floorplans shown are for approximate measurements only. Exact layouts and sizes may vary. All measurements may vary within a tolerance of 5%. The dimensions are not intended to be used for carpet sizes, appliance sizes or items of furniture. Furniture layouts are indicative only. Kitchen layout indicative only. Please ask Sales Consultant for further information. Floorplans have been sized to fit the page, as a result this plan may not be at the same scale.