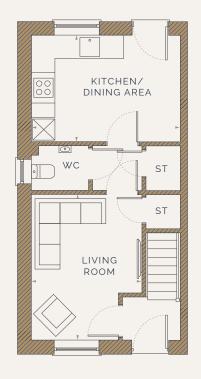

#### GROUND FLOOR

KITCHEN / DINING AREA 4.11m x 2.95m / 13'5" x 9'8"

LIVING ROOM 3.04m x 4.04m / 9'11" x 13'3"

#### FIRST FLOOR

BEDROOM 1 4.11m x 3m / 13'5" x 9'10"

BEDROOM 2 4.11m x 2.89m / 13'5" x 9'5"

TOTAL STORAGE 36 SQ FT / 3.42 SQ M\*

KEY

■ DIMENSIONS

ST STORAGE

WS WARDROBE SPACE

W WARDROBE

\*Total storage includes pantry space and excludes built-in wardrobes and dressing areas.

Artist's impression, for illustrative purposes only. Facade and roof details may vary. Floorplans shown are for approximate measurements only. Exact layouts and sizes may vary. All measurements may vary within a tolerance of 5%. The dimensions are not intended to be used for carpet sizes, appliance sizes or items of furniture. Furniture layouts are indicative only. Kitchen layout indicative only. Please ask Sales Consultant for further information. Floorplans have been sized to fit the page, as a result this plan may not be at the same scale.