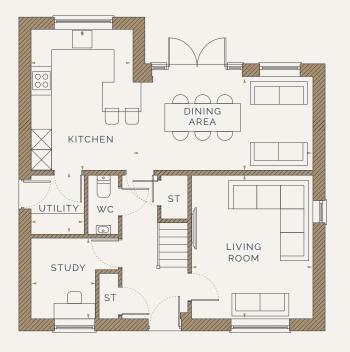

#### GROUND FLOOR

KITCHEN 3.17m x 4.38m / 10'4" x 14'4"

DINING AREA 5.62m x 2.92m / 18'5" x 9'7"

LIVING ROOM 3.76m x 4.48m / 12'4" x 14'8"

UTILITY ROOM 1.66m x 1.84m / 5'5" x 6'0"

STUDY 2.01m x 2.52m / 6'7" x 8'3"

#### KEY

DIMENSIONS

ST STORAGE

WS WARDROBE SPACE

W WARDROBE

"Total storage includes pantry space and excludes built-in wardrobes and dressing areas. Artist's impression, for illustrative purposes only. Facade and roof details may vary. Floorplans shown are for approximate measurements only. Exact layouts and sizes may vary. All measurements may vary within a tolerance of 5%. The dimensions are not intended to be used for carpet sizes, appliance sizes or items of furniture. Furniture layouts are indicative only. Kitchen layout indicative only. Please ask Sales Consultant for further information. Floorplans have been sized to fit the page, as a result this plan may not be at the same scale.