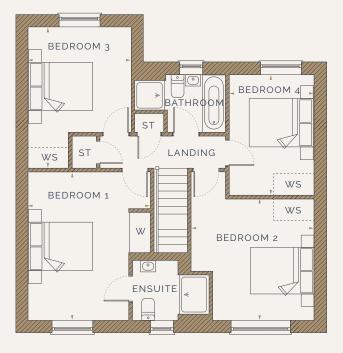

BEDROOM 1 3.78m x 4.57m / 12'4" x 14'11"

BEDROOM 2 3.78m x 3.73m / 12'5" x 12'3"

BEDROOM 3 3.17m x 4.33m / 10'4" x 14'2"

BEDROOM 4 2.61m x 3.70m / 8'6" x 12'1"

TOTAL STORAGE 32.5 SQ FT / 3.02 SQ M\*

#### KEY

DIMENSIONS

ST STORAGE

WS WARDROBE SPACE

W WARDROBE

"Total storage includes pantry space and excludes built-in wardrobes and dressing areas. Artist's impression, for illustrative purposes only. Facade and roof details may vary. Floorplans shown are for approximate measurements only. Exact layouts and sizes may vary. All measurements may vary within a tolerance of 5%. The dimensions are not intended to be used for carpet sizes, appliance sizes or items of furniture. Furniture layouts are indicative only. Kitchen layout indicative only. Please ask Sales Consultant for further information. Floorplans have been sized to fit the page, as a result this plan may not be at the same scale.