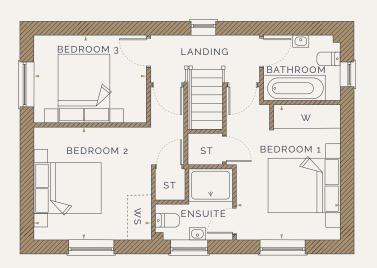

#### FIRST FLOOR

BEDROOM 1 2.86m x 3.73m / 9'4" x 12'2"

BEDROOM 2 3.23m x 3.11m / 10'7" x 10'2"

BEDROOM 3 3.11m x 2.42m / 10'2" x 7'11"

TOTAL STORAGE 28 SQ FT / 2.63 SQ M\*

#### 

S ST STORAGE

WS WARDROBE SPACE

W WARDROBE

"Total storage includes pantry space and excludes built-in wardrobes and dressing areas. Artist's impression, for illustrative purposes only. Facade and roof details may vary. Floorplans shown are for approximate measurements only. Exact layouts and sizes may vary. All measurements may vary within a tolerance of 5%. The dimensions are not intended to be used for carpet sizes, appliance sizes or items of furniture. Furniture layouts are indicative only. Kitchen layout indicative only. Please ask Sales Consultant for further information. Floorplans have been sized to fit the page, as a result this plan may not be at the same scale.