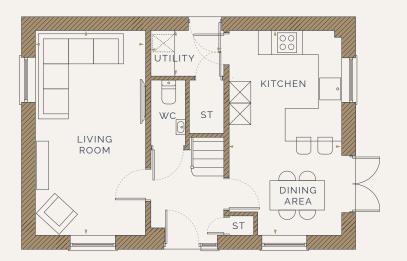

### GROUND FLOOR

KITCHEN / DINING AREA 3.10m x 5.64m / 10'2" x 18'6"

LIVING ROOM 3.04m x 5.64m / 9'11" x 18'6"

UTILITY ROOM 2.01m x 1.25m / 6'7" x 4'1"