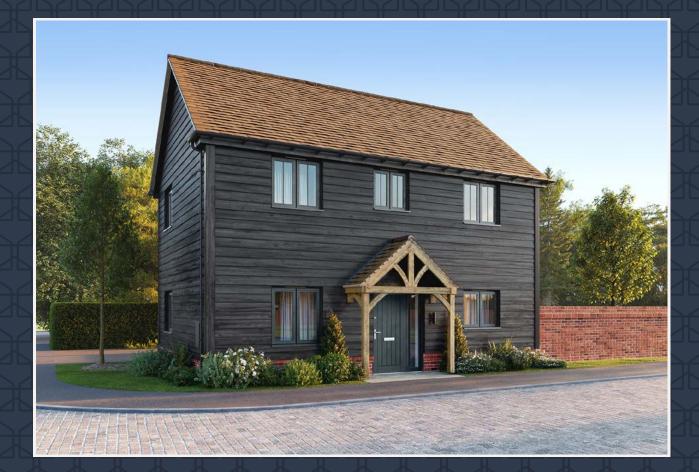

# THE HADLOW

3 BEDROOM DETACHED HOUSE

THE HADLOW 3 BEDROOM DETACHED HOUSE 1028 SQ FT | 95.54 SQ M