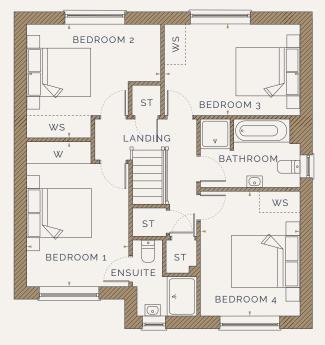

### FIRST FLOOR

BEDROOM 1 4.42m x 3.12m / 14'6" x 10'6"

BEDROOM 2 4.09m x 3.47m / 13'5" x 11'4"

BEDROOM 3 4.13m x 2.78m / 13'6" x 9'1"

BEDROOM 4 3.03m x 3.81m / 9'11" x 12'6"

TOTAL STORAGE 32 SQ FT / 3 SQ M\*

KEY <

DIMENSIONS

ST STORAGE

WS WARDROBE SPACE

W WARDROBE

"Total storage includes pantry space and excludes built-in wardrobes and dressing areas. Artist's impression, for illustrative purposes only. Facade and roof details may vary. Floorplans shown are for approximate measurements only. Exact layouts and sizes may vary. All measurements may vary within a tolerance of 5%. The dimensions are not intended to be used for carpet sizes, appliance sizes or items of furniture. Furniture layouts are indicative only. Kitchen layout indicative only. Please ask Sales Consultant for further information. Floorplans have been sized to fit the page, as a result this plan may not be at the same scale.