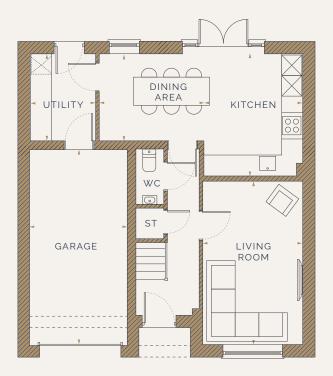

#### GROUND FLOOR

KITCHEN 3.02m x 3.75m / 9'11" x 12'3"

DINING AREA 3.20m x 2.66m / 10'6" x 8'9"

LIVING ROOM 3.06m x 5.01m / 10'0" x 16'5"

UTILITY ROOM 2.00m x 2.67m / 6'6" x 8'9"

KEY <

DIMENSIONS

ST STORAGE

WS WARDROBE SPACE

W WARDROBE

"Total storage includes pantry space and excludes built-in wardrobes and dressing areas. Artist's impression, for illustrative purposes only. Facade and roof details may vary. Floorplans shown are for approximate measurements only. Exact layouts and sizes may vary. All measurements may vary within a tolerance of 5%. The dimensions are not intended to be used for carpet sizes, appliance sizes or items of furniture. Furniture layouts are indicative only. Kitchen layout indicative only. Please ask Sales Consultant for further information. Floorplans have been sized to fit the page, as a result this plan may not be at the same scale.