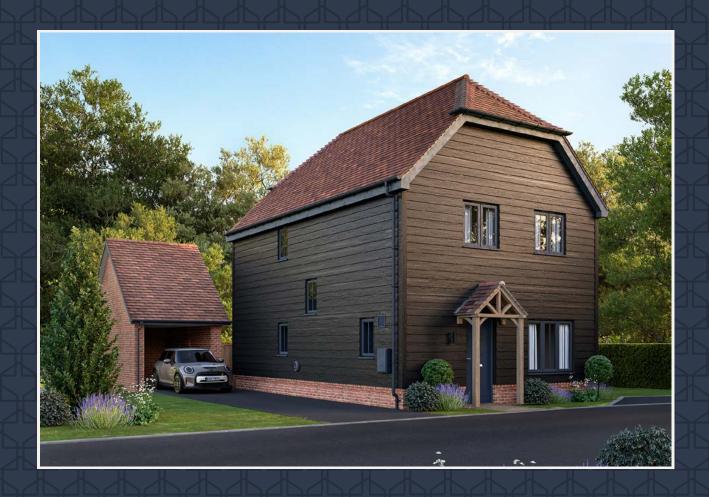

## POPPYFIELDS

HAWKINGE

# THE LENHAM

4 BEDROOM DETACHED HOUSE

## THE LENHAM

### 4 BEDROOM DETACHED HOUSE

1191 SQ FT | 110.68 SQ M

KEY ■ DIMENSIONS

**ST** STORAGE

WS WARDROBE SPACE

W WARDROBE

\*Total storage includes pantry space and excludes built-in wardrobes and dressing areas.

Artist's impression, for illustrative purposes only. Facade and roof details may vary. Floorplans shown are for approximate measurements only. Exact layouts and sizes may vary. All measurements may vary within a tolerance of 5%. The dimensions are not intended to be used for carpet sizes, appliance sizes or items of furniture. Furniture layouts are indicative only. Kitchen layout indicative only. Please ask Sales Consultant for further information. Floorplans have been sized to fit the page, as a result this plan may not be at the same scale.