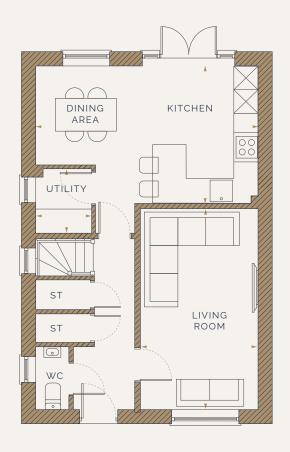

#### GROUND FLOOR

KITCHEN / DINING AREA 5.98m x 3.68m / 19'7" x 12'1"

LIVING ROOM 3.17m x 5.40m / 10'4" x 17'8"

UTILITY ROOM 1.50m x 1.71m / 4'11" x 5'7"

KEY ■ DIMENSIONS

**ST** STORAGE

WS WARDROBE SPACE

W WARDROBE

\*Total storage includes pantry space and excludes built-in wardrobes and dressing areas.

Artist's impression, for illustrative purposes only. Facade and roof details may vary. Floorplans shown are for approximate measurements only. Exact layouts and sizes may vary. All measurements may vary within a tolerance of 5%. The dimensions are not intended to be used for carpet sizes, appliance sizes or items of furniture. Furniture layouts are indicative only. Kitchen layout indicative only. Please ask Sales Consultant for further information. Floorplans have been sized to fit the page, as a result this plan may not be at the same scale.