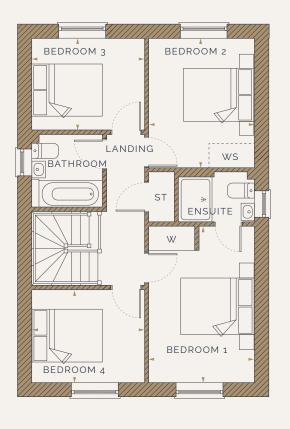

#### FIRST FLOOR

BEDROOM 1 2.84m x 4.19m / 9'3" x 13'9"

BEDROOM 2 2.84m x 3.47m / 9'3" x 11'4"

BEDROOM 3 3.02m x 2.47m / 9'11" x 8'1"

BEDROOM 4 3.02m x 2.49m / 9'11" x 8'2"

TOTAL STORAGE 33 SQ FT / 3.11 SQ M\*

KEY ■ DIMENSIONS

**ST** STORAGE

WS WARDROBE SPACE

W WARDROBE

\*Total storage includes pantry space and excludes built-in wardrobes and dressing areas.

Artist's impression, for illustrative purposes only. Facade and roof details may vary. Floorplans shown are for approximate measurements only. Exact layouts and sizes may vary. All measurements may vary within a tolerance of 5%. The dimensions are not intended to be used for carpet sizes, appliance sizes or items of furniture. Furniture layouts are indicative only. Kitchen layout indicative only. Please ask Sales Consultant for further information. Floorplans have been sized to fit the page, as a result this plan may not be at the same scale.