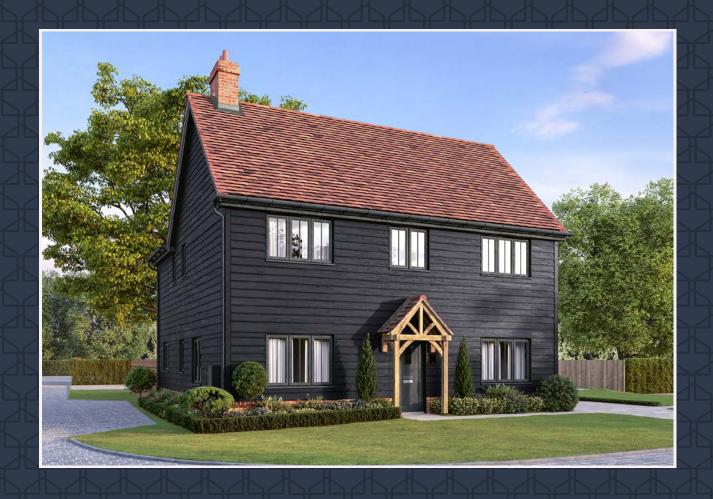

## POPPYFIELDS

HAWKINGE

# THE LYDDEN

4 BEDROOM DETACHED HOUSE

### THE LYDDEN

#### 4 BEDROOM DETACHED HOUSE

1570 SQ FT | 145.94 SQ M