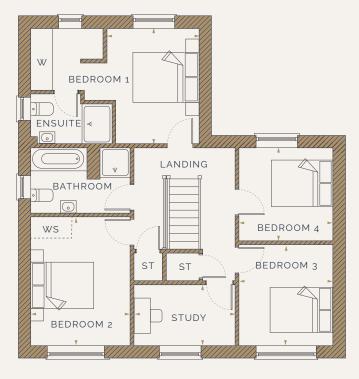

#### FIRST FLOOR

BEDROOM 1 2.78m x 3.48m / 9'1" x 11'5"

BEDROOM 2 3.00m x 3.89m / 9'10" x 12'9"

BEDROOM 3 2.84m x 3.05m / 9'4" x 10'0"

BEDROOM 4 2.84m x 2.81m / 9'4" x 9'2"

STUDY 3.05m x 1.84m / 10'0" x 6'0"