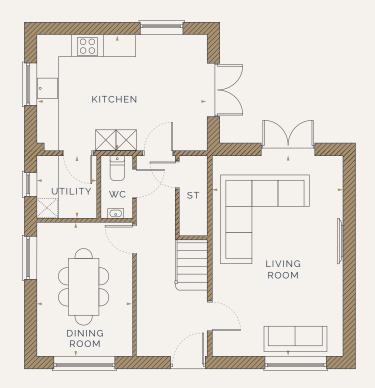

#### GROUND FLOOR

KITCHEN 5.08m x 3.45m / 16'8" x 11'3"

DINING ROOM 2.85m x 3.99m / 9'4" x 13'1"

LIVING ROOM 3.90m x 5.98m / 12'9" x 19'7"

UTILITY ROOM 1.79m x 1.87m / 5'10" x 6'1"