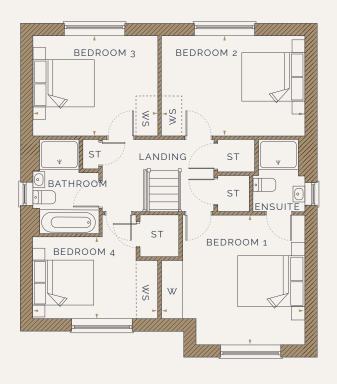

#### FIRST FLOOR

BEDROOM 1 4.33m x 3.92m / 14'2" x 12'10"

BEDROOM 2 4.33m x 3.03m / 14'2" x 9'11"

BEDROOM 3 3.78m x 3.03m / 12'4" x 9'11"

BEDROOM 4 2.28m x 3.41m / 7'5" x 11'2"

TOTAL STORAGE 44 SQ FT / 4.18 SQ M\*

KEY

■ DIMENSIONS

**ST** STORAGE

WS WARDROBE SPACE

W WARDROBE

\*Total storage includes pantry space and excludes built-in wardrobes and dressing areas.

Artist's impression, for illustrative purposes only. Facade and roof details may vary. Floorplans shown are for approximate measurements only. Exact layouts and sizes may vary. All measurements may vary within a tolerance of 5%. The dimensions are not intended to be used for carpet sizes, appliance sizes or items of furniture. Furniture layouts are indicative only. Kitchen layout indicative only. Please ask Sales Consultant for further information. Floorplans have been sized to fit the page, as a result this plan may not be at the same scale.