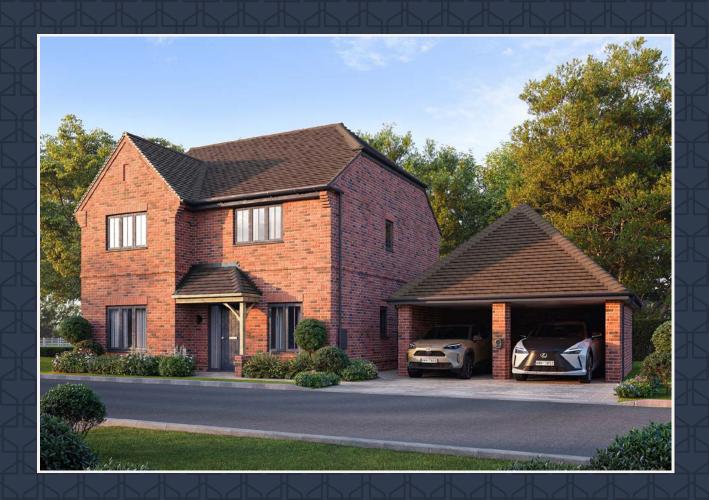

## POPPYFIELDS

HAWKINGE

# THE MONKTON

4 BEDROOM DETACHED HOUSE

## THE MONKTON

### 4 BEDROOM DETACHED HOUSE

1595 SQ FT | 148.22 SQ M

KEY

■ DIMENSIONS

**ST** STORAGE

WS WARDROBE SPACE

W WARDROBE

\*Total storage includes pantry space and excludes built-in wardrobes and dressing areas.

Artist's impression, for illustrative purposes only. Facade and roof details may vary. Floorplans shown are for approximate measurements only. Exact layouts and sizes may vary. All measurements may vary within a tolerance of 5%. The dimensions are not intended to be used for carpet sizes, appliance sizes or items of furniture. Furniture layouts are indicative only. Kitchen layout indicative only. Please ask Sales Consultant for further information. Floorplans have been sized to fit the page, as a result this plan may not be at the same scale.