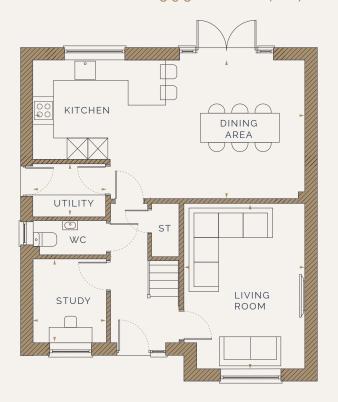

#### GROUND FLOOR

KITCHEN / DINING AREA 8.23m x 4.20m / 27'0" x 13'9"

LIVING ROOM 3.66m x 5.01m / 12'0" x 16'5"

UTILITY ROOM 2.18m x 1.59m / 7'2" x 5'2"

STUDY 2.22m x 2.54m / 7'2" x 8'4"

KEY

■ DIMENSIONS

**ST** STORAGE

WS WARDROBE SPACE

W WARDROBE

\*Total storage includes pantry space and excludes built-in wardrobes and dressing areas.

Artist's impression, for illustrative purposes only. Facade and roof details may vary. Floorplans shown are for approximate measurements only. Exact layouts and sizes may vary. All measurements may vary within a tolerance of 5%. The dimensions are not intended to be used for carpet sizes, appliance sizes or items of furniture. Furniture layouts are indicative only. Kitchen layout indicative only. Please ask Sales Consultant for further information. Floorplans have been sized to fit the page, as a result this plan may not be at the same scale.