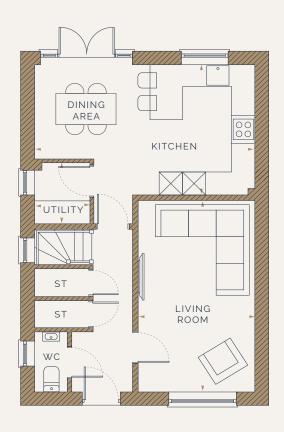

#### GROUND FLOOR

KITCHEN / DINING AREA 5.98m x 3.68m / 19'7" x 12'1"

LIVING ROOM 3.17m x 5.40m / 10'4" x 17'8"

UTILITY ROOM 1.50m x 1.71m / 4'11" x 5'7"

KEY ■ DIMENSIONS

ST STORAGE

WS WARDROBE SPACE

W WARDROBE

\*Total storage includes pantry space and excludes built-in wardrobes and dressing areas.

Artist's impression, for illustrative purposes only. Facade and roof details may vary. Floorplans shown are for approximate measurements only. Exact layouts and sizes may vary. All measurements may vary within a tolerance of 5%. The dimensions are not intended to be used for carpet sizes, appliance sizes or items of furniture. Furniture layouts are indicative only. Kitchen layout indicative only. Please ask Sales Consultant for further information. Floorplans have been sized to fit the page, as a result this plan may not be at the same scale.