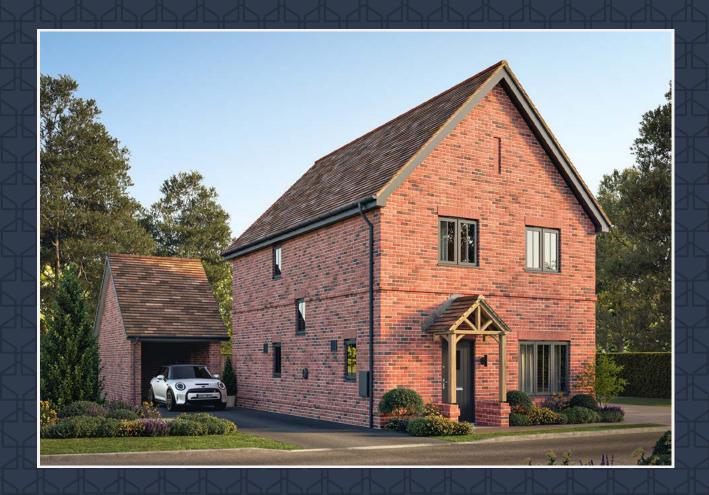

## POPPYFIELDS

HAWKINGE

# THE PLUCKLEY

4 BEDROOM DETACHED HOUSE

## THE PLUCKLEY

#### 4 BEDROOM DETACHED HOUSE

1191 SQ FT | 110.68 SQ M

KEY ■ DIMENSIONS

ST STORAGE

WS WARDROBE SPACE

W WARDROBE

\*Total storage includes pantry space and excludes built-in wardrobes and dressing areas.

Artist's impression, for illustrative purposes only. Facade and roof details may vary. Floorplans shown are for approximate measurements only. Exact layouts and sizes may vary. All measurements may vary within a tolerance of 5%. The dimensions are not intended to be used for carpet sizes, appliance sizes or items of furniture. Furniture layouts are indicative only. Kitchen layout indicative only. Please ask Sales Consultant for further information. Floorplans have been sized to fit the page, as a result this plan may not be at the same scale.