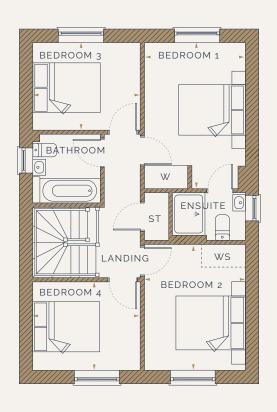

### FIRST FLOOR

BEDROOM 1 2.84m x 4.12m / 9'3" x 13'6"

BEDROOM 2 2.84m x 3.54m / 9'3" x 11'7"

BEDROOM 3 3.02m x 2.47m / 9'11" x 8'1"

BEDROOM 4 3.02m x 2.49m / 9'11" x 8'2"

TOTAL STORAGE 33 SQ FT /3.11 SQ M\*

KEY ■ DIMENSIONS

ST STORAGE

WS WARDROBE SPACE

W WARDROBE

\*Total storage includes pantry space and excludes built-in wardrobes and dressing areas.

Artist's impression, for illustrative purposes only. Facade and roof details may vary. Floorplans shown are for approximate measurements only. Exact layouts and sizes may vary. All measurements may vary within a tolerance of 5%. The dimensions are not intended to be used for carpet sizes, appliance sizes or items of furniture. Furniture layouts are indicative only. Kitchen layout indicative only. Please ask Sales Consultant for further information. Floorplans have been sized to fit the page, as a result this plan may not be at the same scale.