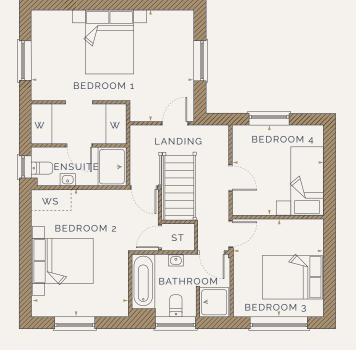

### GROUND FLOOR

KITCHEN / DINING AREA 5.08m x 3.45m / 16'8" x 11'3"

FAMILY ROOM 2.85m x 3.99m / 9'4" x 13'1"

LIVING ROOM 3.90m x 5.98m / 12'9" x 19'7"

UTILITY ROOM 1.79m x 1.87m / 5'10" x 6'1"

BEDROOM 1 5.08m x 3.48m / 16'8" x 11'5"

**BEDROOM 2** 2.97m x 3.97m / 9'9" x 13'0"

BEDROOM 3 2.84m x 3.05m / 9'4" x 10'0"

**BEDROOM 4** 2.84m x 2.81m / 9'4" x 9'2"

TOTAL STORAGE 36 SQ FT / 3.40 SQ M\*

KEY DIMENSIONS ST STORAGE

WS WARDROBE SPACE

W WARDROBE

\*Total storage includes pantry space and excludes built-in wardrobes and dressing areas.

Artist's impression, for illustrative purposes only. Facade and roof details may vary. Floorplans shown are for approximate measurements only. Exact layouts and sizes may vary. All measurements may vary within a tolerance of 5%. The dimensions are not intended to be used for carpet sizes, appliance sizes or items of furniture. Furniture layouts are indicative only. Kitchen layout indicative only. Please ask Sales Consultant for further information. Floorplans have been sized to fit the page, as a result this plan may not be at the same scale.