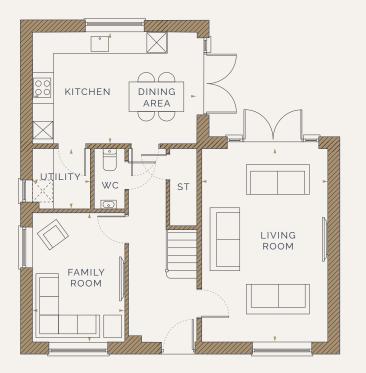

### GROUND FLOOR

KITCHEN / DINING AREA 5.08m x 3.45m / 16'8" x 11'3"

FAMILY ROOM 2.85m x 3.99m / 9'4" x 13'1"

LIVING ROOM 3.90m x 5.98m / 12'9" x 19'7"

UTILITY ROOM 1.79m x 1.87m / 5'10" x 6'1"

BEDROOM 1 5.08m x 3.48m / 16'8" x 11'5"

**BEDROOM 2** 2.97m x 3.97m / 9'9" x 13'0"

BEDROOM 3 2.84m x 3.05m / 9'4" x 10'0"

**BEDROOM 4** 2.84m x 2.81m / 9'4" x 9'2"

TOTAL STORAGE 36 SQ FT / 3.40 SQ M\*

KEY DIMENSIONS ST STORAGE

WS WARDROBE SPACE

W WARDROBE

\*Total storage includes pantry space and excludes built-in wardrobes and dressing areas.

Artist's impression, for illustrative purposes only. Facade and roof details may vary. Floorplans shown are for approximate measurements only. Exact layouts and sizes may vary. All measurements may vary within a tolerance of 5%. The dimensions are not intended to be used for carpet sizes, appliance sizes or items of furniture. Furniture layouts are indicative only. Kitchen layout indicative only. Please ask Sales Consultant for further information. Floorplans have been sized to fit the page, as a result this plan may not be at the same scale.