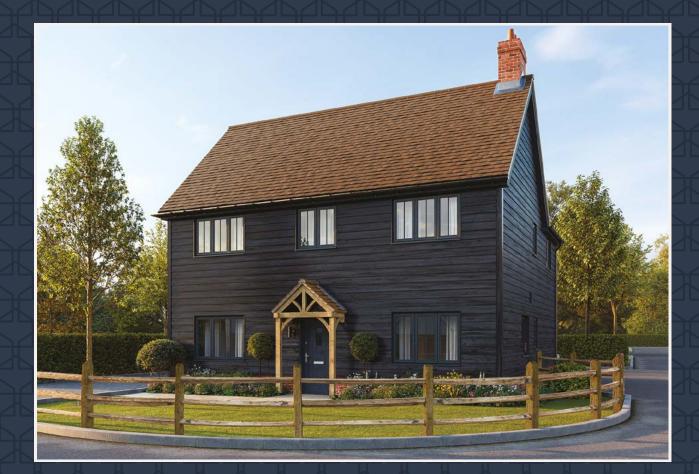

### POPPYFIELDS HAWKINGE

# THE RYARSH

4 BEDROOM DETACHED HOUSE

## THE RYARSH

### 4 BEDROOM DETACHED HOUSE

1570 SQ FT | 145.94 SQ M

\*Total storage includes pantry space and excludes built-in wardrobes and dressing areas.

Artist's impression, for illustrative purposes only. Facade and roof details may vary. Floorplans shown are for approximate measurements only. Exact layouts and sizes may vary. All measurements may vary within a tolerance of 5%. The dimensions are not intended to be used for carpet sizes, appliance sizes or items of furniture. Furniture layouts are indicative only. Kitchen layout indicative only. Please ask Sales Consultant for further information. Floorplans have been sized to fit the page, as a result this plan may not be at the same scale.