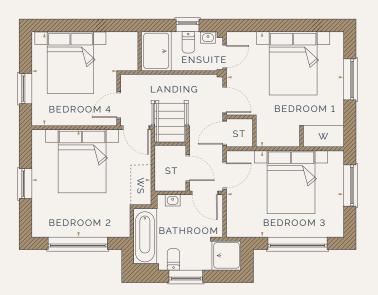

### FIRST FLOOR

BEDROOM 1 3.60m x 3.54m / 11'9" x 11'7"

BEDROOM 2 3.67m x 3.31 / 12'0" x 10'10"

BEDROOM 3 3.60m x 2.66m / 11'9" x 8'8"

BEDROOM 4 2.61m x 2.89m / 8'6" x 9'6"

TOTAL STORAGE 47 SQ FT / 4.40 SQ M\*

#### KEY 🖪

DIMENSIONS

ST STORAGE

WS WARDROBE SPACE

#### W WARDROBE

\*Total storage includes pantry space and excludes built-in wardrobes and dressing areas. Artist's impression, for illustrative purposes only. Facade and roof details may vary. Floorplans shown are for approximate measurements only. Exact layouts and sizes may vary. All measurements may vary within a tolerance of 5%. The dimensions are not intended to be used for carpet sizes, appliance sizes or items of furniture. Furniture layouts are indicative only. Kitchen layout indicative only. Please ask Sales Consultant for further information. Floorplans have been sized to fit the page, as a result this plan may not be at the same scale.