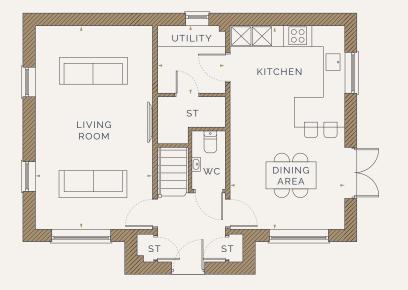

### GROUND FLOOR

KITCHEN / DINING AREA 3.54m x 6.32m / 11'7" x 20'8"

LIVING ROOM 3.63m x 6.32m / 11'11" x 20'8"

UTILITY ROOM 2.10m x 2.09m / 6'10" x 6'10"

#### KEY 🖪

DIMENSIONS

ST STORAGE

WS WARDROBE SPACE

#### W WARDROBE

\*Total storage includes pantry space and excludes built-in wardrobes and dressing areas. Artist's impression, for illustrative purposes only. Facade and roof details may vary. Floorplans shown are for approximate measurements only. Exact layouts and sizes may vary. All measurements may vary within a tolerance of 5%. The dimensions are not intended to be used for carpet sizes, appliance sizes or items of furniture. Furniture layouts are indicative only. Kitchen layout indicative only. Please ask Sales Consultant for further information. Floorplans have been sized to fit the page, as a result this plan may not be at the same scale.