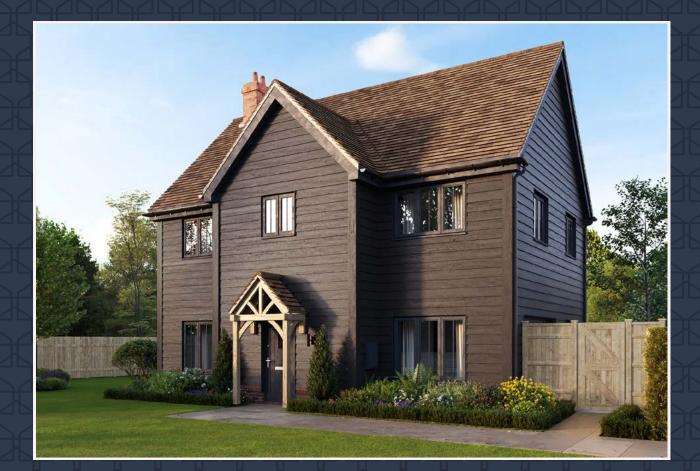

# THE THURNHAM

4 BEDROOM DETACHED HOUSE

# THE THURNHAM

4 BEDROOM DETACHED HOUSE 1376 SQ FT | 127.84 SQ M

#### W WARDROBE

\*Total storage includes pantry space and excludes built-in wardrobes and dressing areas. Artist's impression, for illustrative purposes only. Facade and roof details may vary. Floorplans shown are for approximate measurements only. Exact layouts and sizes may vary. All measurements may vary within a tolerance of 5%. The dimensions are not intended to be used for carpet sizes, appliance sizes or items of furniture. Furniture layouts are indicative only. Kitchen layout indicative only. Please ask Sales Consultant for further information. Floorplans have been sized to fit the page, as a result this plan may not be at the same scale.