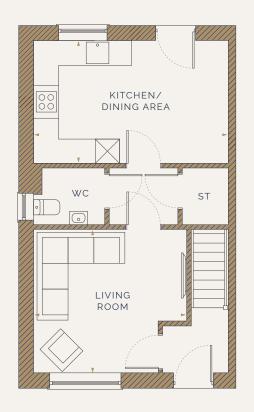

#### GROUND FLOOR

KITCHEN / DINING AREA 4.95m x 3.12m / 16'3" x 10'2"

LIVING ROOM 3.89m x 3.65m / 12'9" x 12'0"