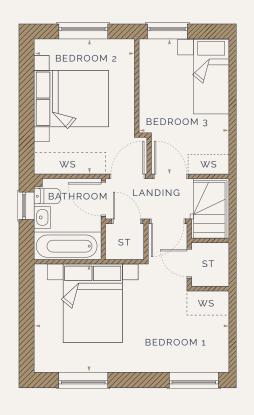

#### FIRST FLOOR

BEDROOM 1 4.95m × 2.75m / 16'3" × 9'0"

BEDROOM 2 2.55m x 3.43m / 8'4" x 11'3"

BEDROOM 3 2.28m x 3.43m / 7'6" x 11'3"

TOTAL STORAGE 33 SQ FT / 3.1 SQ M\*

KEY - DIMENSIONS

ST STORAGE

WS WARDROBE SPACE

W WARDROBE

\*Total storage includes pantry space and excludes built-in wardrobes and dressing areas.

Artist's impression, for illustrative purposes only. Facade and roof details may vary. Floorplans shown are for approximate measurements only. Exact layouts and sizes may vary. All measurements may vary within a tolerance of 5%. The dimensions are not intended to be used for carpet sizes, appliance sizes or items of furniture. Furniture layouts are indicative only. Kitchen layout indicative only. Please ask Sales Consultant for further information. Floorplans have been sized to fit the page, as a result this plan may not be at the same scale.