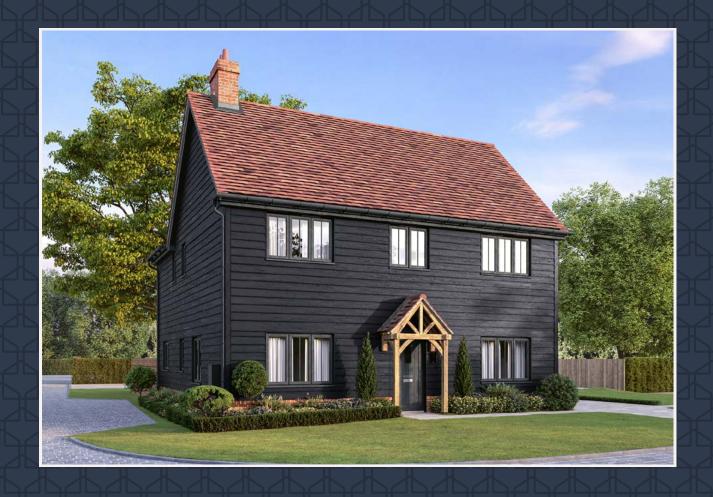

## POPPYFIELDS

HAWKINGE

# THE LYDDEN

5 BEDROOM DETACHED HOUSE

### THE LYDDEN

#### 5 BEDROOM DETACHED HOUSE

1570 SQ FT | 145.94 SQ M

TOTAL STORAGE 35 SQ FT / 3.28 SQ M\*

KEY

■ DIMENSIONS

**ST** STORAGE

WS WARDROBE SPACE

W WARDROBE

\*Total storage includes pantry space and excludes built-in wardrobes and dressing areas.

Artist's impression, for illustrative purposes only. Facade and roof details may vary. Floorplans shown are for approximate measurements only. Exact layouts and sizes may vary. All measurements may vary within a tolerance of 5%. The dimensions are not intended to be used for carpet sizes, appliance sizes or items of furniture. Furniture layouts are indicative only. Kitchen layout indicative only. Please ask Sales Consultant for further information. Floorplans have been sized to fit the page, as a result this plan may not be at the same scale.