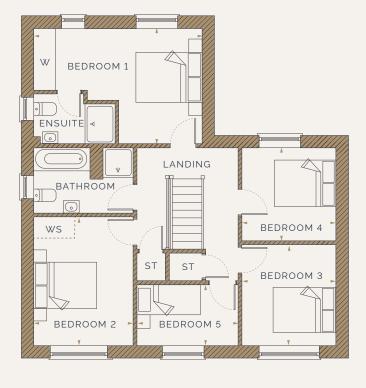

#### FIRST FLOOR

BEDROOM 1 2.78m x 3.48m / 9'1" x 11'5"

BEDROOM 2 3.00m x 3.89m / 9'10" x 12'9"

BEDROOM 3 2.84m x 3.05m / 9'4" x 10'0"

BEDROOM 4 2.84m x 2.81m / 9'4" x 9'2"

BEDROOM 5 3.05m x 1.84m / 10'0" x 6'0"

TOTAL STORAGE 35 SQ FT / 3.28 SQ M\*

KEY

■ DIMENSIONS

**ST** STORAGE

WS WARDROBE SPACE

W WARDROBE

\*Total storage includes pantry space and excludes built-in wardrobes and dressing areas.

Artist's impression, for illustrative purposes only. Facade and roof details may vary. Floorplans shown are for approximate measurements only. Exact layouts and sizes may vary. All measurements may vary within a tolerance of 5%. The dimensions are not intended to be used for carpet sizes, appliance sizes or items of furniture. Furniture layouts are indicative only. Kitchen layout indicative only. Please ask Sales Consultant for further information. Floorplans have been sized to fit the page, as a result this plan may not be at the same scale.