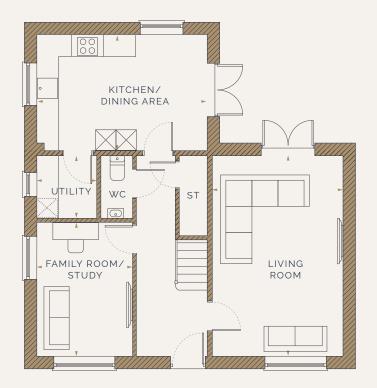

#### GROUND FLOOR

KITCHEN/DINING AREA 5.08m x 3.45m / 16'8" x 11'3"

FAMILY ROOM/STUDY 2.85m x 3.99m / 9'4" x 13'1"

LIVING ROOM 3.90m x 5.98m / 12'9" x 19'7"

UTILITY ROOM 1.79m x 1.87m / 5'10" x 6'1"

TOTAL STORAGE 35 SQ FT / 3.28 SQ M\*

KEY

■ DIMENSIONS

**ST** STORAGE

WS WARDROBE SPACE

W WARDROBE

\*Total storage includes pantry space and excludes built-in wardrobes and dressing areas.

Artist's impression, for illustrative purposes only. Facade and roof details may vary. Floorplans shown are for approximate measurements only. Exact layouts and sizes may vary. All measurements may vary within a tolerance of 5%. The dimensions are not intended to be used for carpet sizes, appliance sizes or items of furniture. Furniture layouts are indicative only. Kitchen layout indicative only. Please ask Sales Consultant for further information. Floorplans have been sized to fit the page, as a result this plan may not be at the same scale.