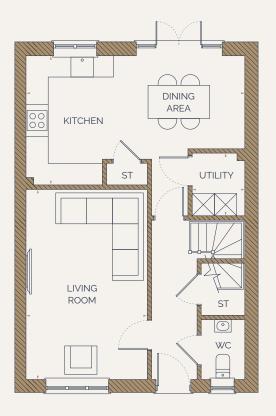

## GROUND FLOOR

KITCHEN / DINING AREA 6.24m x 3.68m / 20'6" x 12'1"

LIVING ROOM 5.4m x 3.43m / 17'9" x 11'3"

UTILITY 1.5m x 1.79m / 4'11" x 5'10"

KEY

DIMENSIONS

ST STORAGE

WS WARDROBE SPACE

W WARDROBE

\*Total storage includes pantry space and excludes built-in wardrobes and dressing areas.

Artist's impression, for illustrative purposes only. Facade and roof details may vary. Floorplans shown are for approximate measurements only. Exact layouts and sizes may vary. All measurements may vary within a tolerance of 5%. The dimensions are not intended to be used for carpet sizes, appliance sizes or items of furniture. Furniture layouts are indicative only. Kitchen layout indicative only. Please ask Sales Consultant for further information. Floorplans have been sized to fit the page, as a result this plan may not be at the same scale.