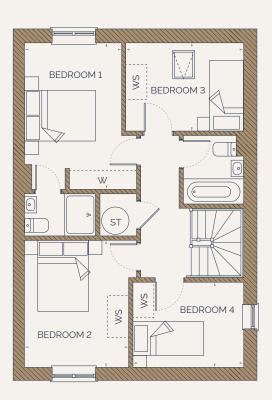

## FIRST FLOOR

BEDROOM 1 4.19m x 2.77m / 13'9" x 9'1"

BEDROOM 2 3.61m x 2.97m / 11'10" x 9'9"

BEDROOM 3 3.36m x 2.53m / 11'0" x 8'4"

BEDROOM 4 3.16m x 2.41m / 10'4" x 7'11"

TOTAL STORAGE 39 SQ FT / 3.7 SQ M\*

KEY

DIMENSIONS

ST STORAGE

WS WARDROBE SPACE

W WARDROBE

\*Total storage includes pantry space and excludes built-in wardrobes and dressing areas.

Artist's impression, for illustrative purposes only. Facade and roof details may vary. Floorplans shown are for approximate measurements only. Exact layouts and sizes may vary. All measurements may vary within a tolerance of 5%. The dimensions are not intended to be used for carpet sizes, appliance sizes or items of furniture. Furniture layouts are indicative only. Kitchen layout indicative only. Please ask Sales Consultant for further information. Floorplans have been sized to fit the page, as a result this plan may not be at the same scale.