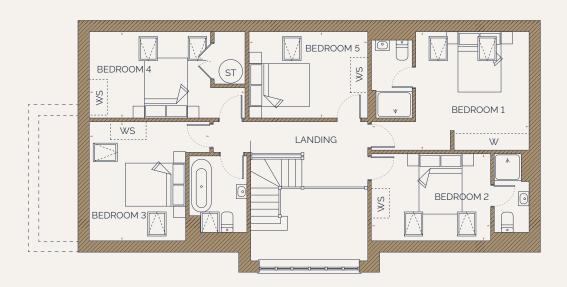

### FIRST FLOOR

BEDROOM 1 5.24m x 3.96m / 17'2" x 13'0"

BEDROOM 2 4.00m x 2.91m / 13'1" x 9'7"

BEDROOM 3 3.99m x 4.03m / 13'1" x 13'3"

BEDROOM 4 5.22m x 2.88m / 17'2" x 9'6"

BEDROOM 5 4.01m x 2.88m / 13'2" x 9'6"

TOTAL STORAGE 50 SQ FT / 4.72 SQ M<sup>\*</sup>

#### KEY <- DIMENSIONS

S ST STORAGE

WS WARDROBE SPACE

W WARDROBE

"Total storage includes pantry space and excludes built-in wardrobes and dressing areas. Artist's impression, for illustrative purposes only. Facade and roof details may vary. Floorplans shown are for approximate measurements only. Exact layouts and sizes may vary. All measurements may vary within a tolerance of 5%. The dimensions are not intended to be used for carpet sizes, appliance sizes or items of furniture. Furniture layouts are indicative only. Kitchen layout indicative only. Please ask Sales Consultant for further information. Floorplans have been sized to fit the page, as a result this plan may not be at the same scale.