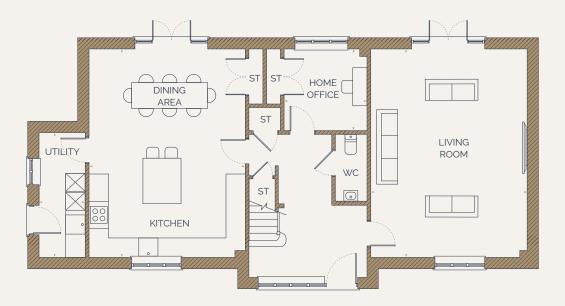

### GROUND FLOOR

KITCHEN / DINING AREA 6.99m x 5.24m / 22'11" x 17'2"

LIVING ROOM 6.99m x 5.22m / 22'11" x 17'2"

HOME OFFICE 2.77m x 2.71m / 9'1" x 8'11"

UTILITY ROOM 4.17m x 1.53m / 13'8" x 5'0"

#### KEY <- DIMENSIONS

S ST STORAGE

WS WARDROBE SPACE

W WARDROBE

"Total storage includes pantry space and excludes built-in wardrobes and dressing areas. Artist's impression, for illustrative purposes only. Facade and roof details may vary. Floorplans shown are for approximate measurements only. Exact layouts and sizes may vary. All measurements may vary within a tolerance of 5%. The dimensions are not intended to be used for carpet sizes, appliance sizes or items of furniture. Furniture layouts are indicative only. Kitchen layout indicative only. Please ask Sales Consultant for further information. Floorplans have been sized to fit the page, as a result this plan may not be at the same scale.