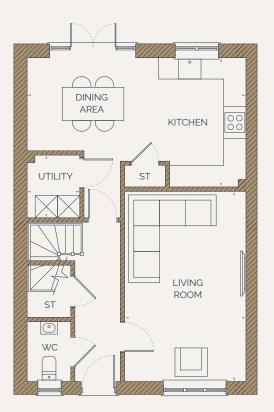

## GROUND FLOOR

KITCHEN / DINING AREA 6.24m x 3.68m / 20'6" x 12'1"

LIVING ROOM 5.4m x 3.43m / 17'9" x 11'3"

UTILITY 1.5m x 1.79m / 4'11" x 5'10"

KEY

DIMENSIONS

ST STORAGE

WS WARDROBE SPACE

W WARDROBE

\*Total storage includes pantry space and excludes built-in wardrobes and dressing areas.

Artist's impression, for illustrative purposes only. Facade and roof details may vary. Floorplans shown are for approximate measurements only. Exact layouts and sizes may vary. All measurements may vary within a tolerance of 5%. The dimensions are not intended to be used for carpet sizes, appliance sizes or items of furniture. Furniture layouts are indicative only. Kitchen layout indicative only. Please ask Sales Consultant for further information. Floorplans have been sized to fit the page, as a result this plan may not be at the same scale.