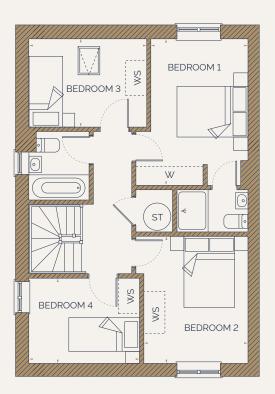

## FIRST FLOOR

BEDROOM 1 4.19m x 2.77m / 13'9" x 9'1"

BEDROOM 2 3.61m x 2.97m / 11'10" x 9'9"

BEDROOM 3 3.36m x 2.53m / 11'0" x 8'4"

BEDROOM 4 3.16m x 2.41m / 10'4" x 7'11"

TOTAL STORAGE 39 SQ FT / 3.7 SQ M\*

KEY

DIMENSIONS

ST STORAGE

WS WARDROBE SPACE

W WARDROBE

\*Total storage includes pantry space and excludes built-in wardrobes and dressing areas.

Artist's impression, for illustrative purposes only. Facade and roof details may vary. Floorplans shown are for approximate measurements only. Exact layouts and sizes may vary. All measurements may vary within a tolerance of 5%. The dimensions are not intended to be used for carpet sizes, appliance sizes or items of furniture. Furniture layouts are indicative only. Kitchen layout indicative only. Please ask Sales Consultant for further information. Floorplans have been sized to fit the page, as a result this plan may not be at the same scale.